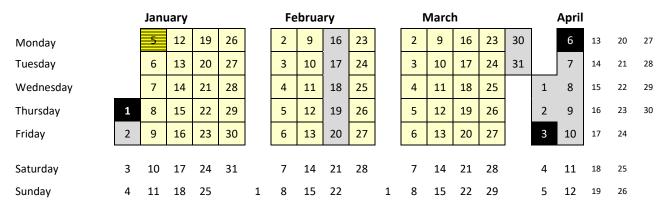

## Autumn 2025 – Term 1 (38 days) and Term 2 (35 days)

|           | August |    |   | September |    |    |    |    | October |    |    |    |    |   | November |    |    |    |  | December |    |    |    |    |  |
|-----------|--------|----|---|-----------|----|----|----|----|---------|----|----|----|----|---|----------|----|----|----|--|----------|----|----|----|----|--|
| Monday    | 18     | 25 |   | 1         | 8  | 15 | 22 | 29 |         | 6  | 13 | 20 | 27 |   | 3        | 10 | 17 | 24 |  | 1        | 8  | 15 | 22 | 29 |  |
| Tuesday   | 19     | 26 |   | 2         | 9  | 16 | 23 | 30 |         | 7  | 14 | 21 | 28 |   | 4        | 11 | 18 | 25 |  | 2        | 9  | 16 | 23 | 30 |  |
| Wednesday | 20     | 27 |   | 3         | 10 | 17 | 24 |    | 1       | 8  | 15 | 22 | 29 |   | 5        | 12 | 19 | 26 |  | 3        | 10 | 17 | 24 | 31 |  |
| Thursday  | 21     | 28 |   | 4         | 11 | 18 | 25 |    | 2       | 9  | 16 | 23 | 30 |   | 6        | 13 | 20 | 27 |  | 4        | 11 | 18 | 25 |    |  |
| Friday    | 22     | 29 |   | 5         | 12 | 19 | 26 |    | 3       | 10 | 17 | 24 | 31 |   | 7        | 14 | 21 | 28 |  | 5        | 12 | 19 | 26 |    |  |
|           |        |    | · |           |    |    |    |    |         |    |    |    |    |   |          |    |    |    |  |          |    |    |    |    |  |
| Saturday  | 23     | 30 |   | 6         | 13 | 20 | 27 |    | 4       | 11 | 18 | 25 |    | 1 | 8        | 15 | 22 | 29 |  | 6        | 13 | 20 | 27 |    |  |
| Sunday    | 24     | 31 |   | 7         | 14 | 21 | 28 |    | 5       | 12 | 19 | 26 |    | 2 | 9        | 16 | 23 | 30 |  | 7        | 14 | 21 | 28 |    |  |