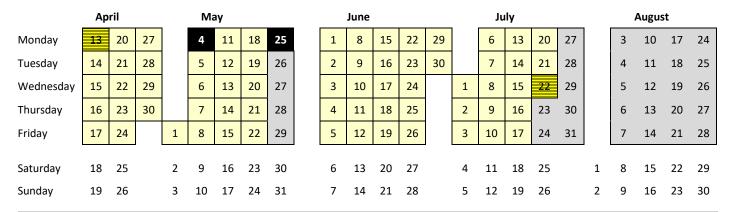

## Spring 2026 – Term 3 (30 days) and Term 4 (25 days)

# Summer 2026 – Term 5 (29 days) and Term 6 (38 days)