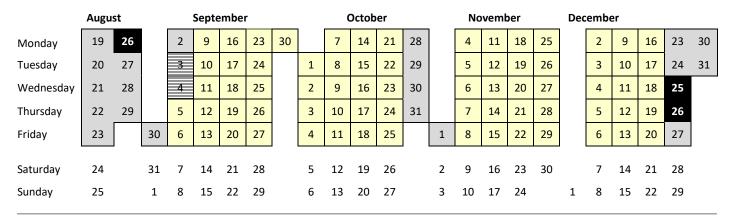

### Autumn 2024 - Term 1 (39 days) and Term 2 (35 days)

#### Autumn 2024

**Term 1** (39 days)

Inservice day: Tuesday 3<sup>rd</sup> & Wednesday 4<sup>th</sup> September 2024

**Term starts on:** Thursday 5<sup>th</sup> September 2024 Term ends on: Friday 25<sup>th</sup> October 2024

October holiday: Monday 28th October 2024 to Friday 1st November 2024

**Term 2** (35 days)

Term starts on: Monday 4<sup>th</sup> November 2024 Term ends on: Friday 20<sup>th</sup> December 2024

Christmas holiday: Monday 23<sup>rd</sup> December 2024 to Friday 3<sup>rd</sup> January 2025