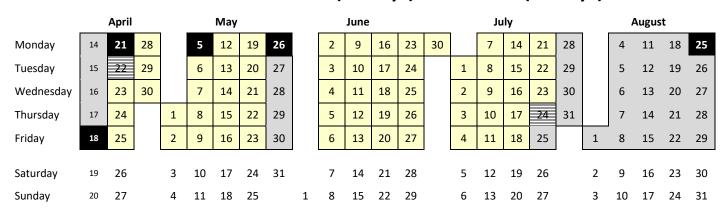

## Spring 2025 – Term 3 (30 days) and Term 4 (30 days)

|           |   | January |    |    |    |   | February |    |    |    | March |   |    |    |    |   | April |    |    |    |    |
|-----------|---|---------|----|----|----|---|----------|----|----|----|-------|---|----|----|----|---|-------|----|----|----|----|
| Monday    |   | 6       | 13 | 20 | 27 |   | 3        | 10 | 17 | 24 |       | 3 | 10 | 17 | 24 |   | 31    | 7  | 14 | 21 | 28 |
| Tuesday   |   | 7       | 14 | 21 | 28 |   | 4        | 11 | 18 | 25 |       | 4 | 11 | 18 | 25 |   | 1     | 8  | 15 | 22 | 29 |
| Wednesday | 1 | 8       | 15 | 22 | 29 |   | 5        | 12 | 19 | 26 |       | 5 | 12 | 19 | 26 |   | 2     | 9  | 16 | 23 | 30 |
| Thursday  | 2 | 9       | 16 | 23 | 30 |   | 6        | 13 | 20 | 27 |       | 6 | 13 | 20 | 27 |   | 3     | 10 | 17 | 24 |    |
| Friday    | 3 | 10      | 17 | 24 | 31 |   | 7        | 14 | 21 | 28 |       | 7 | 14 | 21 | 28 |   | 4     | 11 | 18 | 25 |    |
|           |   |         |    |    |    | • |          |    |    |    | •     |   |    |    |    | • |       |    |    | •  |    |
| Saturday  | 4 | 11      | 18 | 25 |    | 1 | 8        | 15 | 22 |    | 1     | 8 | 15 | 22 | 29 |   | 5     | 12 | 19 | 26 |    |
| Sunday    | 5 | 12      | 19 | 26 |    | 2 | 9        | 16 | 23 |    | 2     | 9 | 16 | 23 | 30 |   | 6     | 13 | 20 | 27 |    |

# Summer 2025 - Term 5 (23 days) and Term 6 (38 days)

Spring 2025

**Term 3** (30 days)

Inservice day: Monday 6<sup>th</sup> January 2025

Term starts on: Tuesday 7<sup>th</sup> January 2025 Term ends on: Friday 14<sup>th</sup> February 2025

February holiday: Monday 17<sup>th</sup> February 2025 to Friday 21<sup>st</sup> February 2025

**Term 4** (30 days)

**Term starts on:** Monday 24<sup>th</sup> February 2025 **Term ends on:** Friday 4<sup>th</sup> April 2025

Spring holiday: Monday 7<sup>th</sup> April 2025 to Monday 21<sup>st</sup> April 2025

(Good Friday – 18<sup>th</sup> April 2025; Easter Monday – 21<sup>st</sup> April 2025)

Summer 2025

**Term 5** (23 days)

Inservice day: Tuesday 22<sup>nd</sup> April 2025

Term starts on: Wednesday 23<sup>rd</sup> April 2025 Term ends on: Friday 23<sup>rd</sup> May 2025

May holiday: Monday 26<sup>th</sup> May 2025 to Friday 30<sup>th</sup> May 2025

**Term 6** (38 days)

Term starts on: Monday 2<sup>nd</sup> June 2025 Term ends on: Wednesday 23<sup>rd</sup> July 2025

Inservice day: Thursday 24<sup>th</sup> July 2025